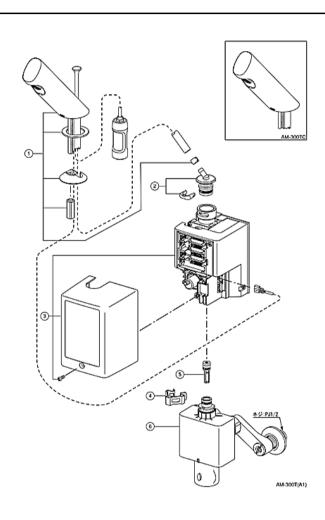

#### SANITARY WARE SPECIFICATION SHEET

| 番号 | 部品品番       | 部品名                  | 所要<br>数 |
|----|------------|----------------------|---------|
| 1  | A-11018-50 | 吐水□ASSY              | 1       |
| 2  | A-8216     | 45°維手ASSY            | 1       |
| 3  | A-11028    | 機能BOX                | 1       |
| 4  | 72-1057    | クイックアスナー<br>(呼び12.7) | 1       |
| 5  | A-8187     | 定流量弁ASSY             | 1       |
| 6  | A-8186-1   | ታ-モスタットASSY          | 1       |
| エ  | KG-23      | 締付工具<br>(対辺13)       | 1       |