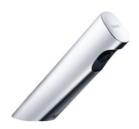

#### SANITARY WARE SPECIFICATION SHEET

| Item Descriptions | Inax (Japan) Chrome plated deck mounted<br>Infra-red sensor thermostatic mixer; DC<br>Supply with 4x AA size alkaline cell battery |
|-------------------|------------------------------------------------------------------------------------------------------------------------------------|
| Dimensions        | L108 x W51 x H138 mm                                                                                                               |
| Model             | AM-300TC                                                                                                                           |
| Finish            | Chrome Plated                                                                                                                      |
| Manufacturer      | Inax (Japan)                                                                                                                       |
| Source            | Acme Sanitary Ware Co. Ltd Mr. Eric Wong/ Mr. Wilson Hung                                                                          |
| Contact Tel/Fax   | (852) 2388-7171 / (852) 2710-8012                                                                                                  |
| E-mail            | acme@acmesanitary.com.hk                                                                                                           |
| Website           | www.acmesanitary.com.hk                                                                                                            |

Name of Manufacturer:

LIXIL Corporation

Country of Origin:

Japan

Brand:

**INAX** 

Details of Fitting:

1/2" Deck mounted thermostatic sensor mixer with 1 no.

of flexible hose

Model:

AM-300TC

**Body Markings:** 

INAX

**Expiry Date:** 

31 March 2027

This Authority hereby permits the use of the above fitting in fresh water plumbing systems subject to full adherence to Waterworks installation requirements. In particular, you are required to draw your customers' attention to the following requirement-