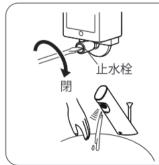

#### 単水栓の場合

1.マイナスドライバーなどで止水栓を矢 印の方向いっぱいにまわす。センサー に手をかざし、水が止まったことを確 認する。

Note:

<sup>\*</sup> All information of the above is for the reference only. No prior notice is made if any changes.