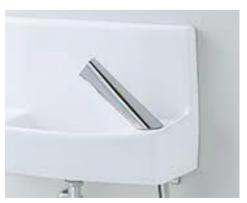

#### SANITARY WARE SPECIFICATION SHEET

| Item Descriptions | Inax (Japan) Chrome plated deck mounted<br>Infra-red sensor thermostatic mixer; DC<br>Supply with 4x AA size alkaline cell battery |
|-------------------|------------------------------------------------------------------------------------------------------------------------------------|
| Dimensions        | L108 x W51 x H138 mm                                                                                                               |
| Model             | AM-300TC                                                                                                                           |
| Finish            | Chrome Plated                                                                                                                      |
| Manufacturer      | Inax (Japan)                                                                                                                       |
| Source            | Acme Sanitary Ware Co. Ltd Mr. Eric Wong/ Mr. Wilson Hung                                                                          |
| Contact Tel/Fax   | (852) 2388-7171 / (852) 2710-8012                                                                                                  |
| E-mail            | acme@acmesanitary.com.hk                                                                                                           |
| Website           | www.acmesanitary.com.hk                                                                                                            |

- •Not included drain pop-up
- •Power: Aqua Energy Hydraulic Generator: DC7V
- •Back-up: 4x AA size alkaline cell battery
- •Water pressure: 0.05MPa (Flow) to 0.75MPa (Static)
- •For thermostatic variants, cold water pressure shall not be lower than hot water pressure
- •Ambient Temperature: 0 to 40 degrees Celsius •Ambient Humidity: Not higher than 90 %RH
- •Flow Rate: 2 to 3 L/min (with flow restrictor @2.5 L/min)
- •Sensing: Distance-measuring IR sensor Sensing Distance: Automatically Adjusted •Size Of Sensing Area: Dia. 10 mm
- •Inlet Connection: Single: R1/2 / Thermostatic: PJ 1/2 screw